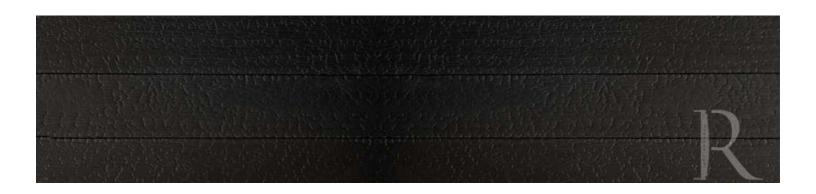

## **KUROKOGE**

## **DISTINCTIVE ATTRIBUTES**

This material is fully charred and then finished without brushing off the soft charcoal layer.

| KUROKOGE SPECS:                                                                                                     |                                                                                                                               |
|---------------------------------------------------------------------------------------------------------------------|-------------------------------------------------------------------------------------------------------------------------------|
| Shou Sugi Ban flooring is created using a Japanese wood burning technique to yield a unique texture and appearance. |                                                                                                                               |
| BOARD WIDTHS                                                                                                        | Fixed 5"                                                                                                                      |
| BOARD LENGTH                                                                                                        | 2' up to 12' lengths                                                                                                          |
| PLANK THICKNESS                                                                                                     | Solid 1/2"                                                                                                                    |
| FINISH OPTIONS                                                                                                      | - Standardly burnt and sealed on<br>face only<br>- Available sealed face & back<br>(recommended for exterior<br>applications) |